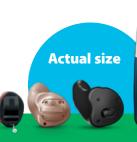

|                                                                                                                 |                     |                         | - C                | '                |
|-----------------------------------------------------------------------------------------------------------------|---------------------|-------------------------|--------------------|------------------|
|                                                                                                                 | Hearing aid         | Retail price<br>per aid | Savings<br>per aid | Copay<br>per aid |
| Summit Health Core (HMO-POS) Summit Health Value + Rx (HMO-POS) <b>Exam: \$0 copay</b> <sup>1</sup>             | TruHearing Premium  | \$3,250                 | \$2,251            | \$999            |
|                                                                                                                 | TruHearing Advanced | \$2,720                 | \$2,021            | \$699            |
| Summit Health Standard + Rx (HMO-POS)  Summit Health Premier + Rx (HMO-POS) <b>Exam: \$0 copay</b> <sup>1</sup> | TruHearing Premium  | \$3,250                 | \$2,351            | \$899            |
|                                                                                                                 | TruHearing Advanced | \$2,720                 | \$2,121            | \$599            |

Rechargeable battery option is available on select styles for an additional \$50 per hearing aid.